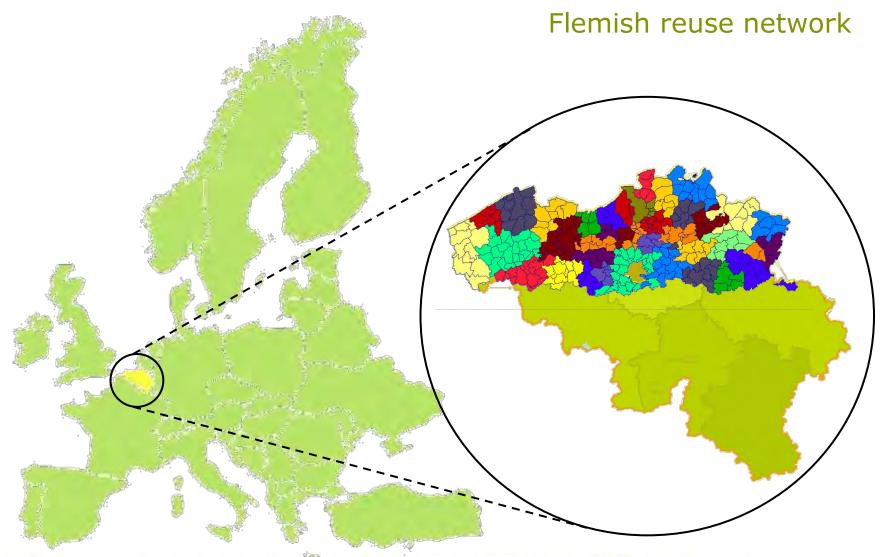

### Flemish Reuse policy: objectives

- Creation of a network covering the Flemish Region and operating on a professional basis
- Each reuse centre (31) has a specific work area / region.
- Aim 2015: 5 kg reuse/inh <-> 4,41 kg/inh in 2011
- Role for reuse in takeback legislation WEEE