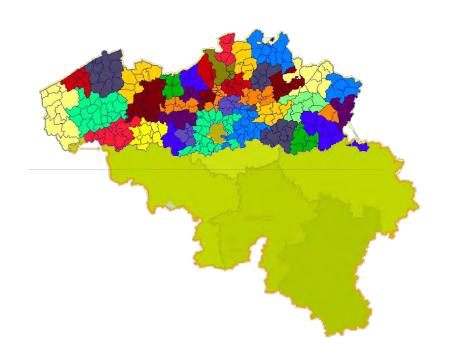

### Flemish Reuse policy: objectives

- Creation of a network covering the Flemish Region and operating on a professional basis
- Each reuse centre (31) has a specific work area / region.
- Aim 2015: 5 kg reuse/inh <-> 4,41 kg/inh in 2011
- Role for reuse in takeback legislation WEEE